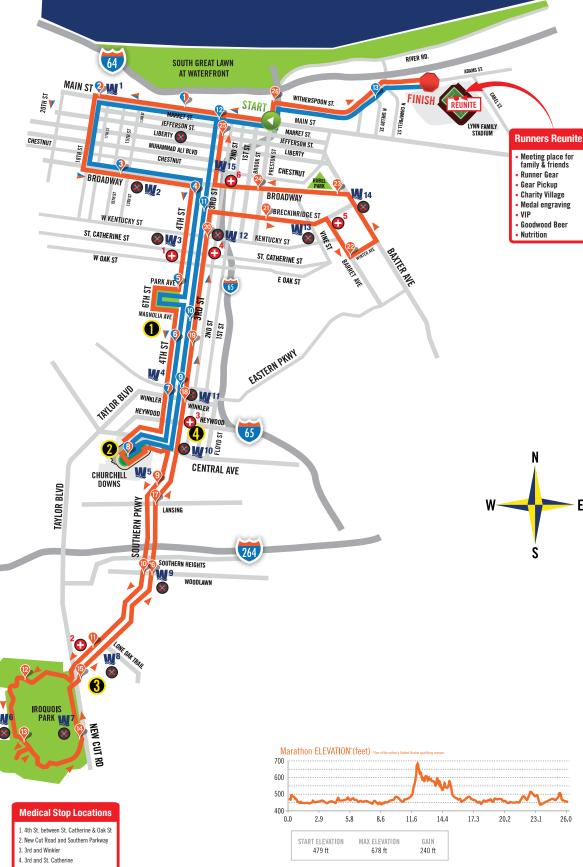

## **Water Stop Locations**

17th St. NW corner - Clifford Distributing

NORTON SPORTS HEALTH

OFFICIAL IT PARTNER Deloitte.

- Broadway 13th St. SE St. Augustine 🚳
- 4th St. & Kentucky St. Memorial Park 🚳
- 4th St. & Industry Ave.
- 3rd St. between Oakdale & Central
- Iroquois Park Rd. & Iroquois Pkwy. 🚳
- Iroquois Park at Frisbee Golf Course 🚳
- Southern Pkwy. & Lone Oak Ave. 🚳
- 9 Southern Pkwy. & Southern Heights 🚳
- 10 3rd St. & Heywood 2914 3rd Street 🚳
- 11 3rd St. & Eastern Pkwy. Cross Walk at Tennis Courts 🚳
- 12 3rd & Kentucky St. KDF
- 14 Rubel & Broadway 🔕
- 13 Breckinridge at Vine St. Government Building 15 3rd & Chestnut St. - Louisville Water Company 🔕
- 5. Breckinridge St. and Barrett Ave.
- 6. 2nd and Broadway